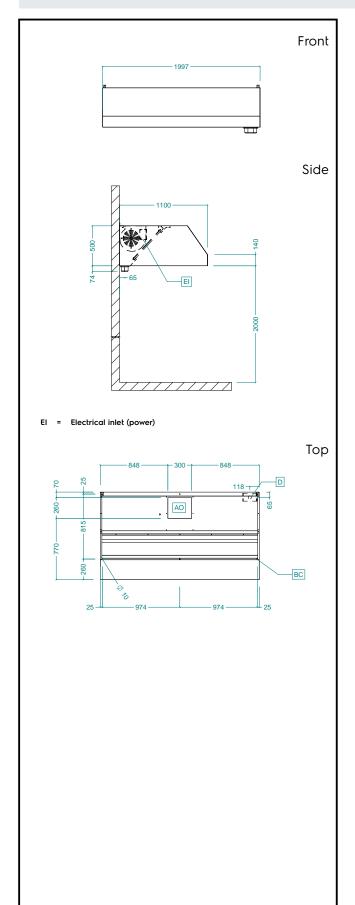

### Electric

Supply voltage:

644235 (ABPV1120DT) 220-240 V/1N ph/50 Hz

**Total Watts:** 0.42 kW **Built-in Fan Power:** 420 W

**Key Information:** 

External dimensions, Width: 2000 mm External dimensions, Depth: 1100 mm 500 mm External dimensions, Height: Net weight: 66 kg

Air Emission:

Air capacity: 2700 mc/h