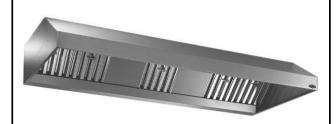

## Ventilation Equipment 304 S/S Wall Hood+Filter+Fan 2000x1100mm

| ITEM #  |  |  |
|---------|--|--|
| MODEL # |  |  |
| NAME #  |  |  |
| SIS #   |  |  |
|         |  |  |
| AIA#    |  |  |

644235 (ABPV1120DT)

304 stainless steel Wall Hood with filters and exhauster